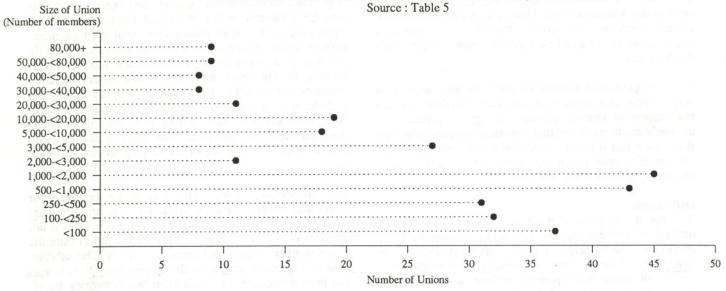

Of the 308 unions identified at 30 June 1988, 199 had less than 3,000 members, accounting for only 4.4 per cent of total union membership. The nine largest unions, which each reported membership of 80,000 or more, accounted for 34.4 per cent of total union membership.

<sup>(</sup>a) See paragraph 9 of the Explanatory Notes for details of the break in continuity of the series.

TABLE 5. TRADE UNIONS: NUMBER OF UNIONS ACCORDING TO SIZE OF UNION, AUSTRALIA(a)

|                                      |    |                  |                | cinvo forti     |                 |                 |                  | 30 June 1988             |                             |
|--------------------------------------|----|------------------|----------------|-----------------|-----------------|-----------------|------------------|--------------------------|-----------------------------|
|                                      |    | Number of unions |                |                 |                 |                 |                  |                          | Cumulative                  |
| Size of Union<br>(number of members) | 31 | Dec<br>1983      | 31 Dec<br>1984 | 30 June<br>1985 | 30 June<br>1986 | 30 June<br>1987 | Number of unions | Per cent<br>total unions | per cent of<br>total unions |
| Under 100                            |    | 41               | 41             | 35              | 40              | 40              | 37               | 12.0                     | 12.0                        |
| 100 and under 250                    |    | 39               | 45             | 42              | 40              | 39              | 32               | 10.4                     | 22.4                        |
| 250 and under 500                    |    | 25               | 24             | 30              | 32              | 25              | 31               | 10.1                     | 32.5                        |
| 500 and under 1,000                  |    | 47               | 52             | 47              | 43              | 45              | 43               | 14.0                     | 46.5                        |
| 1,000 and under 2,000                |    | 41               | 41             | 41              | 45              | 44              | 45               | 14.6                     | 61.1                        |
| 2,000 and under 3,000                | 1  | 41               | 40             | 41              | 39              | r 13            | 11               | 3.6                      | 64.7                        |
| 3,000 and under 5,000                | }  | 41               | 40             | 41              | 39              | 1 25            | 27               | 8.8                      | 73.5                        |
| 5,000 and under 10,000               |    | 21               | 22             | 22              | 23              | 21              | 18               | 5.8                      | 79.3                        |
| 10,000 and under 20,000              |    | 22               | 20             | 21              | 19              | 17              | 19               | 6.2                      | 85.5                        |
| 20,000 and under 30,000              |    | 13               | 13             | 10              | 12              | . 14            | 11               | 3.6                      | 89.1                        |
| 30,000 and under 40,000              |    | 7                | 6              | 7               | 7               | 6               | 8                | 2.6                      | 91.7                        |
| 40,000 and under 50,000              |    | 8                | 11             | 10              | 10              | 8               | 8                | 2.6                      | 94.2                        |
| 50,000 and under 80,000              |    | 5                | 4              | 7               | 8               | 10              | 9                | 2.9                      | 97.1                        |
| 80,000 and over                      |    | 9                | 10             | 10              | 8               | 9               | 9                | 2.9                      | 100.0                       |
| Total                                |    | 319              | 329            | 323             | 326             | 316             | 308              | 100.0                    |                             |