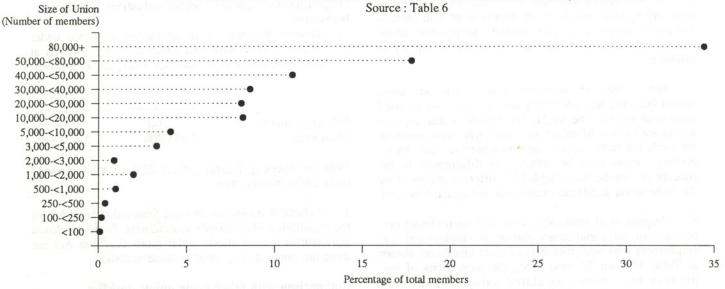

Of the 308 unions identified at 30 June 1988, 199 had less than 3,000 members, accounting for only 4.4 per cent of total union membership. The nine largest unions, which each reported membership of 80,000 or more, accounted for 34.4 per cent of total union membership.